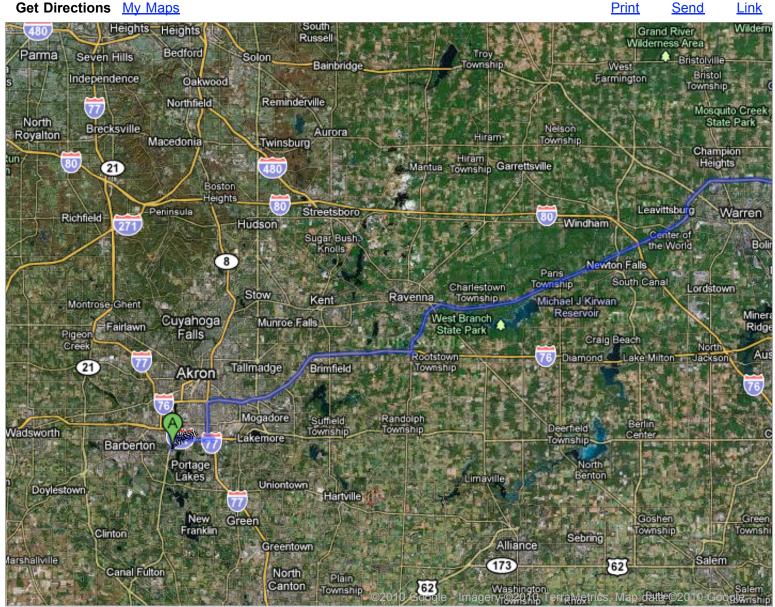

## Driving directions to 200 Shaffer Dr NE, Warren, OH 44484

To see all the details that are visible on the screen, use the "Print" link next to the map.

Coventry Local School District 3089 Manchester Road Akron, OH 44319-1026 (330) 644-8489

| 1. Head north on Manchester Rd toward Cormany Rd                       | 0.8 mi  |
|------------------------------------------------------------------------|---------|
| 2. Slight right to merge onto I-277 E/US-224 E                         | 2.5 mi  |
| 3. Take exit <b>4B</b> to merge onto <b>I-77 N</b> toward <b>Akron</b> | 2.8 mi  |
| 4. Take exit 125B to merge onto I-76 E toward Youngstown               | 15.0 mi |

| 5.  | Take exit 38B for OH-5 N/OH-44 N/Ravenna                                                                     | 0.2 mi  |
|-----|--------------------------------------------------------------------------------------------------------------|---------|
| 6.  | Merge onto OH-44 N/OH-5 E/Ravenna Louisville Rd                                                              | 0.5 mi  |
| 7.  | Merge onto <b>OH-44 N/OH-5 E/OH-5 Bypass</b> via the ramp to <b>Warren/Chardon</b> Continue to follow OH-5 E | 20.4 mi |
| 8.  | Continue onto OH-82 E                                                                                        | 10.9 mi |
| 9.  | Take the E Market St exit toward Warren                                                                      | 0.2 mi  |
| 10. | Turn right at E Market St                                                                                    | 0.2 mi  |
| 11. | Turn left at North Rd SE                                                                                     | 30 ft   |
| 12. | Turn left toward E Market St                                                                                 | 0.3 mi  |
| 13. | Slight left toward E Market St                                                                               | 299 ft  |
| 14. | Continue straight onto E Market St                                                                           | 0.7 mi  |
| 15. | Turn left at Shaffer Dr NE  Destination will be on the right                                                 | 0.3 mi  |
| ®   | 200 Shaffer Dr NF                                                                                            |         |